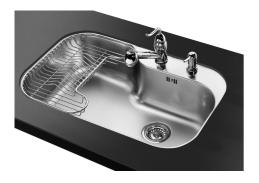

### **Sink Tornado**

Kitchen Sinks Code: 1679 860

#### **DETAILS**

| Edge/Installation Type | Undermount                                                      |
|------------------------|-----------------------------------------------------------------|
| Finish                 | Foster brushed                                                  |
| Material               | AISI 304 stainless steel                                        |
| Texture                | Foster brushed                                                  |
| Base                   | 80 cm                                                           |
| Dimensions             | 816x524 mm                                                      |
| Standard fittings      | Fixing hooks, gasket, drain, overflow and siphon, boxed packing |
| Mixer holes            | 2 standard holes - 3rd hole on request                          |
| Built-in hole          | View technical data sheet                                       |

| Drainer                   | No                                                                                                                                                                                                                                                     |
|---------------------------|--------------------------------------------------------------------------------------------------------------------------------------------------------------------------------------------------------------------------------------------------------|
| Width                     | 82 cm                                                                                                                                                                                                                                                  |
| Bowl dimension            | 730 x 440 mm                                                                                                                                                                                                                                           |
| Number of bowls           | 1 bowl                                                                                                                                                                                                                                                 |
| Waste fitting             | Drain with automatic PR control                                                                                                                                                                                                                        |
| FEATURES                  |                                                                                                                                                                                                                                                        |
| 2nd / 3rd hole availaible | The sink can be customized with the execution on request of additional holes, usable for double-hole mixers, for remote controlled drains or for the installation of soap dispensers. The positions are marked on the drawings with dotted line holes. |
| Automatic waste fitting   | The waste-fitting with round remote knob is supplied; a practical accessory which makes it unnecessary to get wet in order to drain the water from the bowl.                                                                                           |
| Basket 3,5" waste fitting | The drain is equipped with a large 3.5" drain, with the practical basket cap that prevents the discharge of solid parts.                                                                                                                               |
| Deep bowls                | This bowls reach an important depth, over 20 cm, thanks to the advanced production technology, that can be offer great capiency and practicity in all the washing operations.                                                                          |
| Double mixer hole         | The large tap counter is already fitted with a series of 2 tap holes. In the second hole it is possible to install the remote control of the automatic drain or, alternatively, a practical soap dispenser.                                            |
| High thickness            | Imm thick steel. A significant thickness, which guarantees the maximum sturdiness and durability.                                                                                                                                                      |