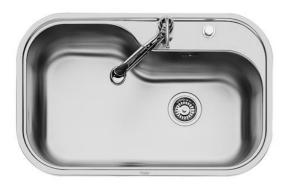

### **Sink Tornado**

Kitchen Sinks Code: 1679 860

#### **DETAILS**

| Edge/Installation Type | Undermount                                                      |
|------------------------|-----------------------------------------------------------------|
| Finish                 | Foster brushed                                                  |
| Material               | AISI 304 stainless steel                                        |
| Texture                | Foster brushed                                                  |
| Base                   | 80 cm                                                           |
| Dimensions             | 816x524 mm                                                      |
| Standard fittings      | Fixing hooks, gasket, drain, overflow and siphon, boxed packing |
| Mixer holes            | 2 standard holes - 3rd hole on request                          |
| Built-in hole          | View technical data sheet                                       |

| Drainer                   | No                                                                                                                                                                                                                                                     |
|---------------------------|--------------------------------------------------------------------------------------------------------------------------------------------------------------------------------------------------------------------------------------------------------|
| Width                     | 82 cm                                                                                                                                                                                                                                                  |
| Bowl dimension            | 730 x 440 mm                                                                                                                                                                                                                                           |
| Number of bowls           | 1 bowl                                                                                                                                                                                                                                                 |
| Waste fitting             | Drain with automatic PR control                                                                                                                                                                                                                        |
| FEATURES                  |                                                                                                                                                                                                                                                        |
| 2nd / 3rd hole availaible | The sink can be customized with the execution on request of additional holes, usable for double-hole mixers, for remote controlled drains or for the installation of soap dispensers. The positions are marked on the drawings with dotted line holes. |
| Automatic waste fitting   | The waste-fitting with round remote knob is supplied; a practical accessory which makes it unnecessary to get wet in order to drain the water from the bowl.                                                                                           |
| Basket 3,5" waste fitting | The drain is equipped with a large 3.5" drain, with the practical basket cap that prevents the discharge of solid parts.                                                                                                                               |
| Deep bowls                | This bowls reach an important depth, over 20 cm, thanks to the advanced production technology, that can be offer great capiency and practicity in all the washing operations.                                                                          |
| Double mixer hole         | The large tap counter is already fitted with a series of 2 tap holes. In the second hole it is possible to install the remote control of the automatic drain or, alternatively, a practical soap dispenser.                                            |
| High thickness            | Imm thick steel. A significant thickness, which guarantees the maximum sturdiness and durability.                                                                                                                                                      |