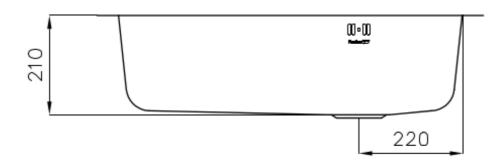

#### **DETAILS**

| Edge/Installation Type | Undermount                                                      |
|------------------------|-----------------------------------------------------------------|
| Finish                 | Foster brushed                                                  |
| Material               | AISI 304 stainless steel                                        |
| Texture                | Foster brushed                                                  |
| Base                   | 80 cm                                                           |
| Dimensions             | 816x524 mm                                                      |
| Standard fittings      | Fixing hooks, gasket, drain, overflow and siphon, boxed packing |
| Mixer holes            | 2 standard holes - 3rd hole on request                          |
| Built-in hole          | View technical data sheet                                       |

| Drainer                   | No                                                                                                                                                                                                                                                     |
|---------------------------|--------------------------------------------------------------------------------------------------------------------------------------------------------------------------------------------------------------------------------------------------------|
| Width                     | 82 cm                                                                                                                                                                                                                                                  |
| Bowl dimension            | 730 x 440 mm                                                                                                                                                                                                                                           |
| Number of bowls           | 1 bowl                                                                                                                                                                                                                                                 |
| Waste fitting             | Drain with automatic PR control                                                                                                                                                                                                                        |
| FEATURES                  |                                                                                                                                                                                                                                                        |
| 2nd / 3rd hole availaible | The sink can be customized with the execution on request of additional holes, usable for double-hole mixers, for remote controlled drains or for the installation of soap dispensers. The positions are marked on the drawings with dotted line holes. |
| Automatic waste fitting   | The waste-fitting with round remote knob is supplied; a practical accessory which makes it unnecessary to get wet in order to drain the water from the bowl.                                                                                           |
| Basket 3,5" waste fitting | The drain is equipped with a large 3.5" drain, with the practical basket cap that prevents the discharge of solid parts.                                                                                                                               |
| Deep bowls                | This bowls reach an important depth, over 20 cm, thanks to the advanced production technology, that can be offer great capiency and practicity in all the washing operations.                                                                          |
| Double mixer hole         | The large tap counter is already fitted with a series of 2 tap holes. In the second hole it is possible to install the remote control of the automatic drain or, alternatively, a practical soap dispenser.                                            |
| High thickness            | Imm thick steel. A significant thickness, which guarantees the maximum sturdiness and durability.                                                                                                                                                      |

#### **TECHNICAL DATA**