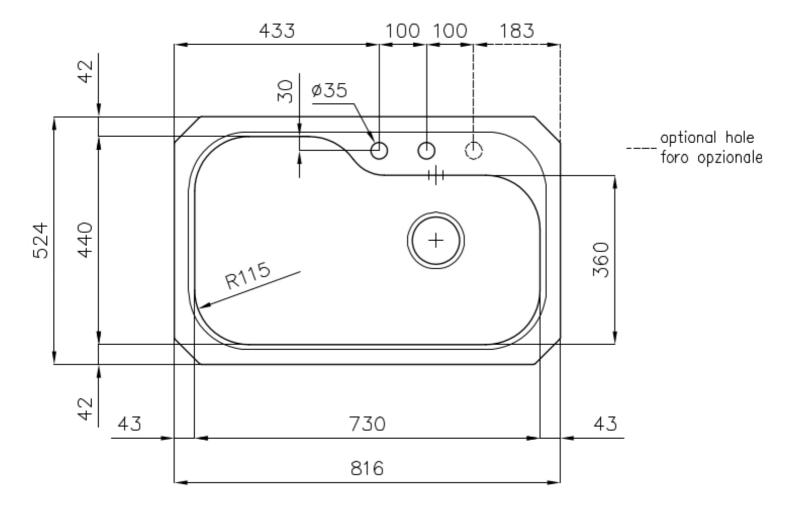

#### **DETAILS**

| Edge/Installation Type | Undermount                                                      |
|------------------------|-----------------------------------------------------------------|
| Finish                 | Foster brushed                                                  |
| Material               | AISI 304 stainless steel                                        |
| Texture                | Foster brushed                                                  |
| Base                   | 80 cm                                                           |
| Dimensions             | 816x524 mm                                                      |
| Standard fittings      | Fixing hooks, gasket, drain, overflow and siphon, boxed packing |
| Mixer holes            | 2 standard holes - 3rd hole on request                          |
| Built-in hole          | View technical data sheet                                       |

| Drainer                   | No                                                                                                                                                                                                                                                     |
|---------------------------|--------------------------------------------------------------------------------------------------------------------------------------------------------------------------------------------------------------------------------------------------------|
| Width                     | 82 cm                                                                                                                                                                                                                                                  |
| Bowl dimension            | 730 x 440 mm                                                                                                                                                                                                                                           |
| Number of bowls           | 1 bowl                                                                                                                                                                                                                                                 |
| Waste fitting             | Drain with automatic PR control                                                                                                                                                                                                                        |
| FEATURES                  |                                                                                                                                                                                                                                                        |
| 2nd / 3rd hole availaible | The sink can be customized with the execution on request of additional holes, usable for double-hole mixers, for remote controlled drains or for the installation of soap dispensers. The positions are marked on the drawings with dotted line holes. |
| Automatic waste fitting   | The waste-fitting with round remote knob is supplied; a practical accessory which makes it unnecessary to get wet in order to drain the water from the bowl.                                                                                           |
| Basket 3,5" waste fitting | The drain is equipped with a large 3.5" drain, with the practical basket cap that prevents the discharge of solid parts.                                                                                                                               |
| Deep bowls                | This bowls reach an important depth, over 20 cm, thanks to the advanced production technology, that can be offer great capiency and practicity in all the washing operations.                                                                          |
| Double mixer hole         | The large tap counter is already fitted with a series of 2 tap holes. In the second hole it is possible to install the remote control of the automatic drain or, alternatively, a practical soap dispenser.                                            |
| High thickness            | Imm thick steel. A significant thickness, which guarantees the maximum sturdiness and durability.                                                                                                                                                      |

#### **TECHNICAL DATA**