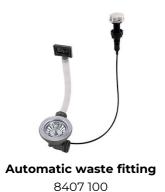

| Drainer                   | No                                                                                                                                                                                                                                                     |
|---------------------------|--------------------------------------------------------------------------------------------------------------------------------------------------------------------------------------------------------------------------------------------------------|
| Width                     | 82 cm                                                                                                                                                                                                                                                  |
| Bowl dimension            | 730 x 440 mm                                                                                                                                                                                                                                           |
| Number of bowls           | 1 bowl                                                                                                                                                                                                                                                 |
| Waste fitting             | Drain with automatic PR control                                                                                                                                                                                                                        |
| FEATURES                  |                                                                                                                                                                                                                                                        |
| 2nd / 3rd hole availaible | The sink can be customized with the execution on request of additional holes, usable for double-hole mixers, for remote controlled drains or for the installation of soap dispensers. The positions are marked on the drawings with dotted line holes. |
| Automatic waste fitting   | The waste-fitting with round remote knob is supplied; a practical accessory which makes it unnecessary to get wet in order to drain the water from the bowl.                                                                                           |
| Basket 3,5" waste fitting | The drain is equipped with a large 3.5" drain, with the practical basket cap that prevents the discharge of solid parts.                                                                                                                               |
| Deep bowls                | This bowls reach an important depth, over 20 cm, thanks to the advanced production technology, that can be offer great capiency and practicity in all the washing operations.                                                                          |
| Double mixer hole         | The large tap counter is already fitted with a series of 2 tap holes. In the second hole it is possible to install the remote control of the automatic drain or, alternatively, a practical soap dispenser.                                            |
| High thickness            | Imm thick steel. A significant thickness, which guarantees the maximum sturdiness and durability.                                                                                                                                                      |

#### **OPTIONAL ACCESSORIES**

Iroko-wood chopping board 8659 111

Iroko-wood chopping board 8659 112

Iroko-wood twin chopping board 8644 003

Stainless steel plate rack 8100 154

Stainless steel plate rack

Vaschetta bianca 8152 100