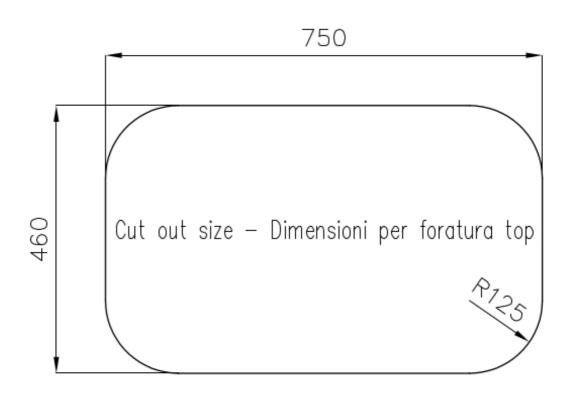

#### **DETAILS**

| Edge/Installation Type | Undermount                                                      |
|------------------------|-----------------------------------------------------------------|
| Finish                 | Foster brushed                                                  |
| Material               | AISI 304 stainless steel                                        |
| Texture                | Foster brushed                                                  |
| Base                   | 80 cm                                                           |
| Dimensions             | 816x524 mm                                                      |
| Standard fittings      | Fixing hooks, gasket, drain, overflow and siphon, boxed packing |
| Mixer holes            | 2 standard holes - 3rd hole on request                          |
| Built-in hole          | View technical data sheet                                       |

#### **TECHNICAL DATA**